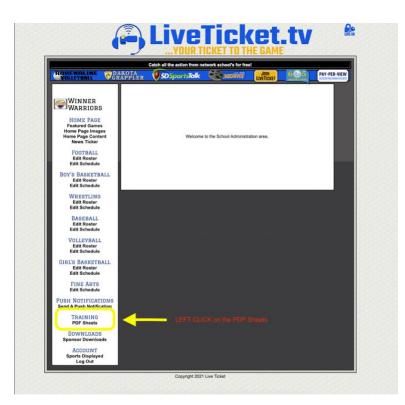

## KNOWLEDGE BASE

- LIVETICKET.TV CONTROL PANEL
  - Enter the LOG IN
  - Input the SCHOOL USERNAME and PASSWORD
  - DROP to the TRAINING section and LEFT CLICK on PDF SHEETS
  - Choose the area of need in the KNOWLEDGE BASE