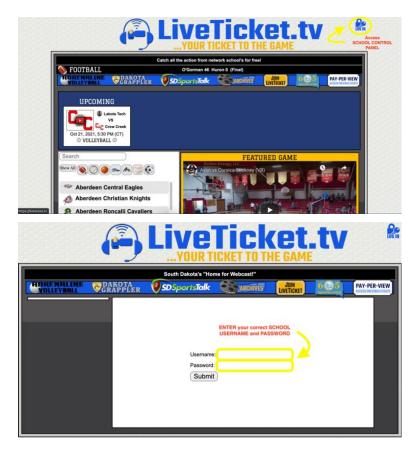

## KNOWLEDGE BASE

- LIVETICKET.TV CONTROL PANEL
  - Enter the LOG IN
  - Input the SCHOOL USERNAME and PASSWORD
  - DROP to the TRAINING section and LEFT CLICK on PDF SHEETS
  - Choose the area of need in the KNOWLEDGE BASE